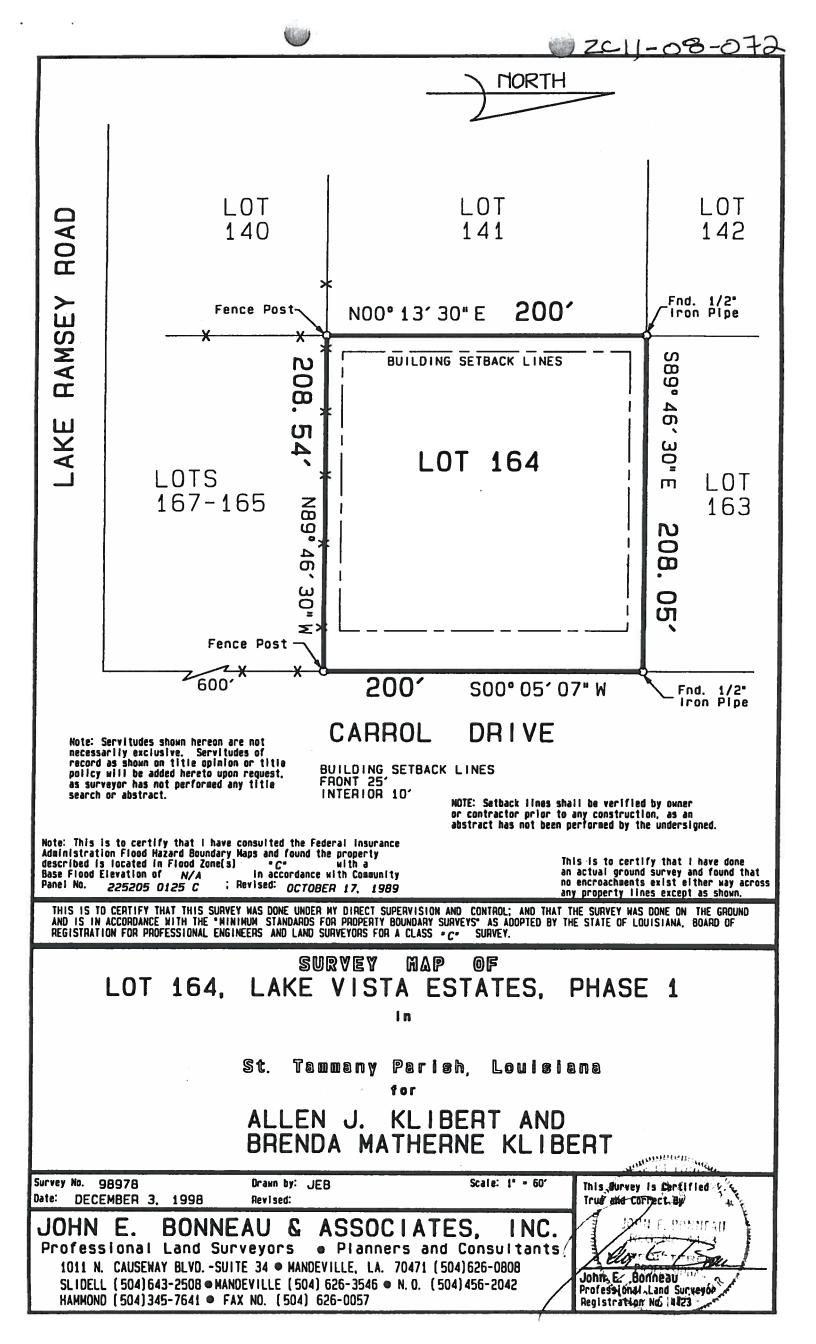

## **ZC11-08-072**

All that certain tract or portion of land, together with all the buildings and improvements thereon, and all the rights, ways, privileges, servitudes, advantages, and appurtenances thereunto belonging or in anywise appertaining, situated in Sections, 12, 13 and 14 of township 6 South Range 10 East, St. Tammany Parish, Louisiana, as shown on a survey by J.L. Fontcuberto, Surveyor, dated January 22, 1976, filed for record in the office of the Clerk of Court in File No. 498-A, and being more particularly described as follows, to wit:

Lot 164 in Lake Vista Estates Subdivision.

Said Lot 164 fronts 200 feet on Carrol Drive, by a depth along its side line common to Lot 163 of 208.05 feet, and by a depth along its side line common to Lot 165 of 208.54 feet, and by a distance in the rear of 200 feet.

Lot 164 is situated in a block bounded by Carrol Drive, Ruby Drive, Crystal Drive, and Lake Ransey Road.