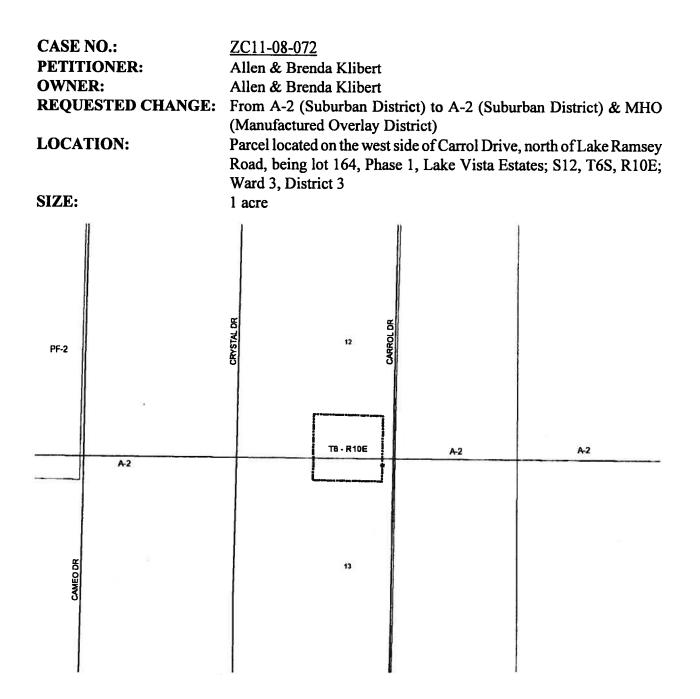

AN ORDINANCE AMENDING THE OFFICIAL ZONING MAP OF ST. TAMMANY PARISH, LA, TO RECLASSIFY A CERTAIN PARCEL LOCATED ON THE WEST SIDE OF CARROL DRIVE, NORTH OF LAKE RAMSEY ROAD, BEING LOT 164, PHASE 1, LAKE VISTA ESTATES, AND WHICH PROPERTY COMPRISES A TOTAL 1 ACRE OF LAND MORE OR LESS, FROM ITS PRESENT A-2 (SUBURBAN DISTRICT) TO AN A-2 (SUBURBAN DISTRICT) & MHO (MANUFACTURED OVERLAY DISTRICT). (WARD 3, DISTRICT 3) (ZC11-08-072)

WHEREAS, the Zoning Commission of the Parish of St. Tammany after hearing in accordance with law, Case No. <u>ZC11-08-072</u>, has recommended to the Council of the Parish of St. Tammany, Louisiana, that the zoning classification of the above referenced area be changed from its present A-2 (Suburban District) to an A-2 (Suburban District) & MHO (Manufactured Overlay District) see Exhibit "A" for complete boundaries; and

## **ZC11-08-072**

All that certain tract or portion of land, together with all the buildings and improvements thereon, and all the rights, ways, privileges, servitudes, advantages, and appurtenances thereunto belonging or in anywise appertaining, situated in Sections, 12, 13 and 14 of township 6 South Range 10 East, St. Tammany Parish, Louisiana, as shown on a survey by J.L. Fontcuberto, Surveyor, dated January 22, 1976, filed for record in the office of the Clerk of Court in File No. 498-A, and being more particularly described as follows, to wit:

Lot 164 in Lake Vista Estates Subdivision.

Said Lot 164 fronts 200 feet on Carrol Drive, by a depth along its side line common to Lot 163 of 208.05 feet, and by a depth along its side line common to Lot 165 of 208.54 feet, and by a distance in the rear of 200 feet.

Lot 164 is situated in a block bounded by Carrol Drive, Ruby Drive, Crystal Drive, and Lake Ransey Road.